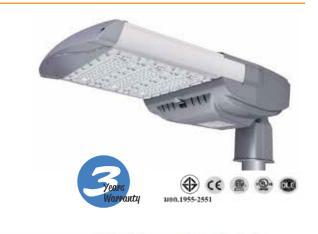

### Specification

Housing Die-cast aluminum **Finishing** Powder coated 319\*624\*139mm. Dimension Mounting Pole Mount Polycarbonate Lens

Power 150W >0.95 Power Factor **THDi** <15 10KV Surge Protection LED Chip Philips

## **Design Features**

Neat inner cavity structure, ensure the thermal convection of LED driver.