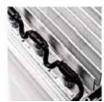

### Specification

Housing Die-cast aluminum **Finishing** Powder coated 319\*624\*139mm. Dimension Mounting Pole Mount Polycarbonate Lens

Power 150W >0.95 Power Factor **THDi** <15 10KV Surge Protection LED Chip Philips

## **Design Features**

Neat inner cavity structure, ensure the thermal convection of LED driver.