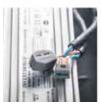

### Specification

Housing Die-cast aluminum **Finishing** Powder coated 319\*624\*139mm. Dimension Mounting Pole Mount Polycarbonate Lens

Power 150W >0.95 Power Factor **THDi** <15 10KV Surge Protection LED Chip Philips

LED Lifetime 100,000 Hrs. **Operating Temperature** -40°C to +50°C

Control Optional 1-10V, PWM, Photocall control

Luminaire net weigh 7.75 kg