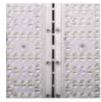

### Specification

Housing Die-cast aluminum **Finishing** Powder coated 319\*624\*139mm. Dimension Mounting Pole Mount Polycarbonate Lens

Power 150W >0.95 Power Factor **THDi** <15 10KV Surge Protection LED Chip Philips

PCB SMD Module Light Source

Light Colour 3000K/4000K/5700K/6500K

22,500lm. Luminous Flux Efficiency 150lm./W

Beam Angle 50x150D/70x150D/75x160D

CRI >70

Input Voltage 100-240V /277V ,AC 50 /60Hz

IP Rate IP66