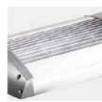

### Specification

Housing Die-cast aluminum **Finishing** Powder coated 319\*624\*139mm. Dimension Mounting Pole Mount Polycarbonate Lens

Power 150W >0.95 Power Factor **THDi** <15 10KV Surge Protection LED Chip Philips