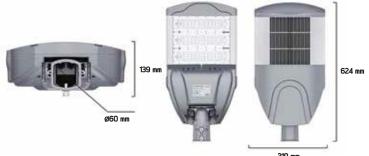

### Specification

Housing Die-cast aluminum **Finishing** Powder coated 319\*624\*139mm. Dimension Mounting Pole Mount Polycarbonate Lens

Power 150W >0.95 Power Factor **THDi** <15 10KV Surge Protection LED Chip Philips